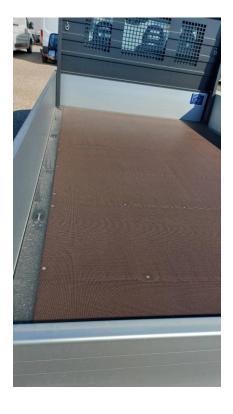

## **Trade Cooperation Opportunities from Hungary**

A Hungarian company would like to buy (a 40 feet container) plywood from Hong Kong with the following parameters :

- 1) Non-slip, water resistant surface (for plateus)
- 2) MM Thickness, 1250 mm x 2500 mm size
- 3) Birch or Beech wood