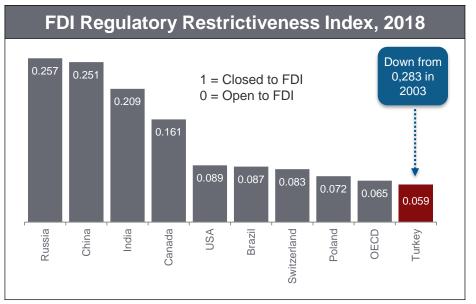

# Foreign Direct Investment (FDI)

# Turkey's value has been appreciated by foreign investors with increasing FDI inflow to Turkey.