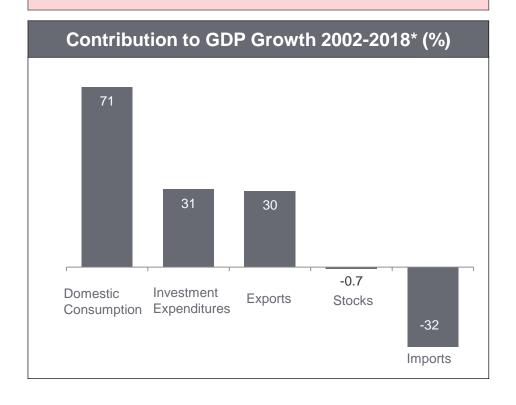

Driven by a robust domestic market and entrepreneurial private sector which has spurred investments and exports