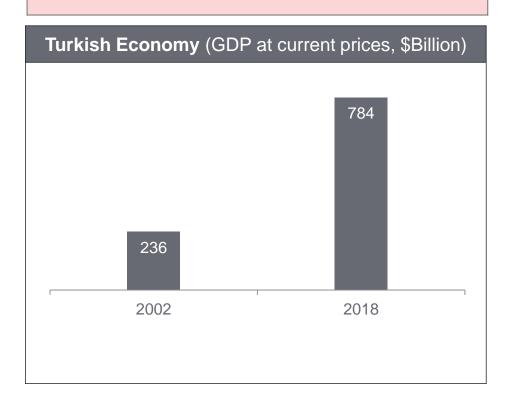

# Robust Economy

Strong macroeconomic fundamentals have been based on successful public finance management.

Turkish economy has more than tripled over the past 16 years and is promising more growth in future