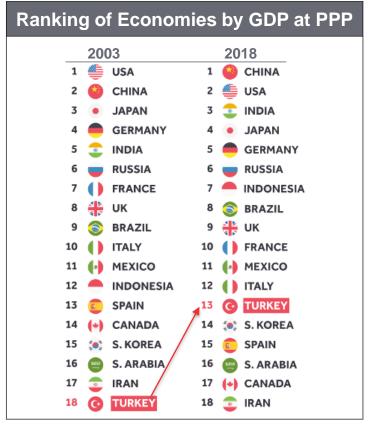

# Robust Economy

Strong macroeconomic fundamentals have been based on successful public finance management.

Turkish economy has more than tripled over the past 16 years and is promising more growth in future

Driven by a robust domestic market and entrepreneurial private sector which has spurred investments and exports