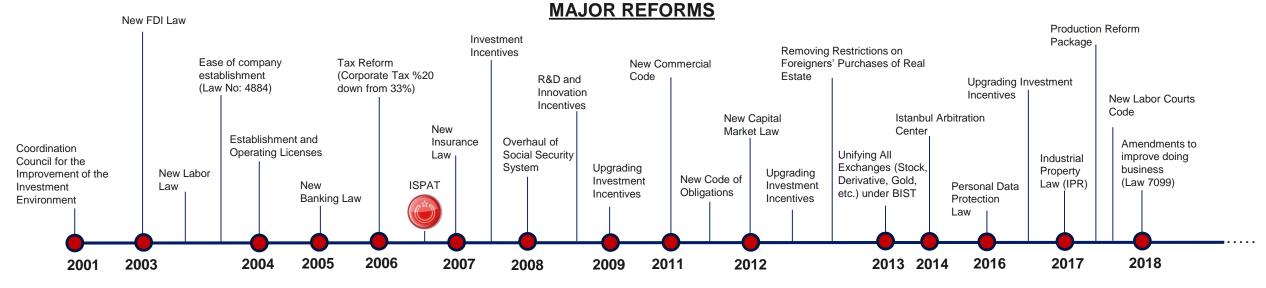

### **Reforms**

Turkey has implemented sweeping reforms in many areas and continues to introduce new reforms.

### **Business-friendly** offers protection and ease of doing business.