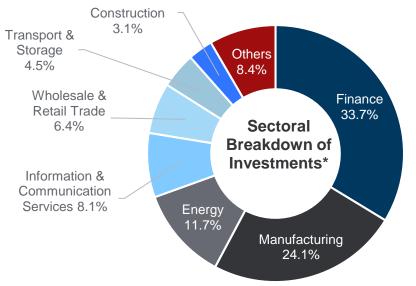

# Foreign Direct Investment (FDI)

# Turkey's value has been appreciated by foreign investors with increasing FDI inflow to Turkey.