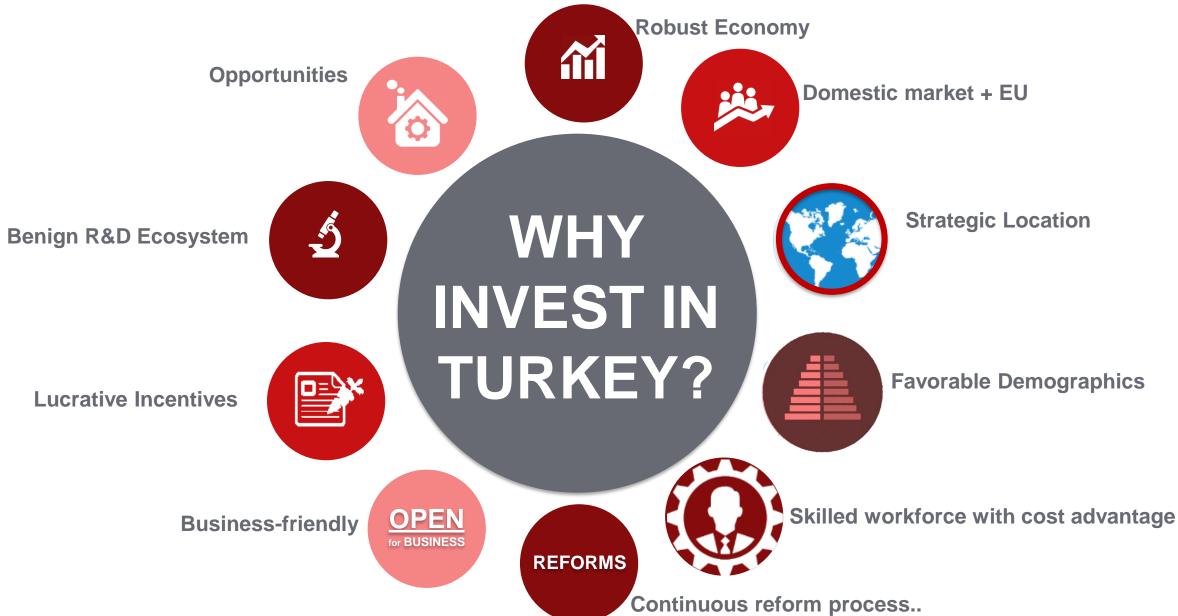

# Robust Economy

Strong macroeconomic fundamentals have been based on successful public finance management.

Turkish economy has more than tripled over the past 16 years and is promising more growth in future

Driven by a robust domestic market and entrepreneurial private sector which has spurred investments and exports

# Domestic Market

Turkey's economic growth has paved the way for emergence of a sizeable middle-class with an increasing purchasing power.

### Domestic market + EU market + Free Trade Area

### **Strategic** Location

to manufacture, export and manage...

# Strategic Location

The convenient location has enabled Turkey to tap significant export opportunities with increasing diversified markets and products.

Source: TurkStat, ITC

Source: Turkstat, Eurostat, UN, 2016

# Skilled Workorce with Cost Advantage

Turkey's education system has been upgraded to support a skilled labor pool that meets business requirements.

### **Reforms**

Turkey has implemented sweeping reforms in many areas and continues to introduce new reforms.

### **Business-friendly** offers protection and ease of doing business.

### R&D incentives are further supported by a favorable ecosystem..