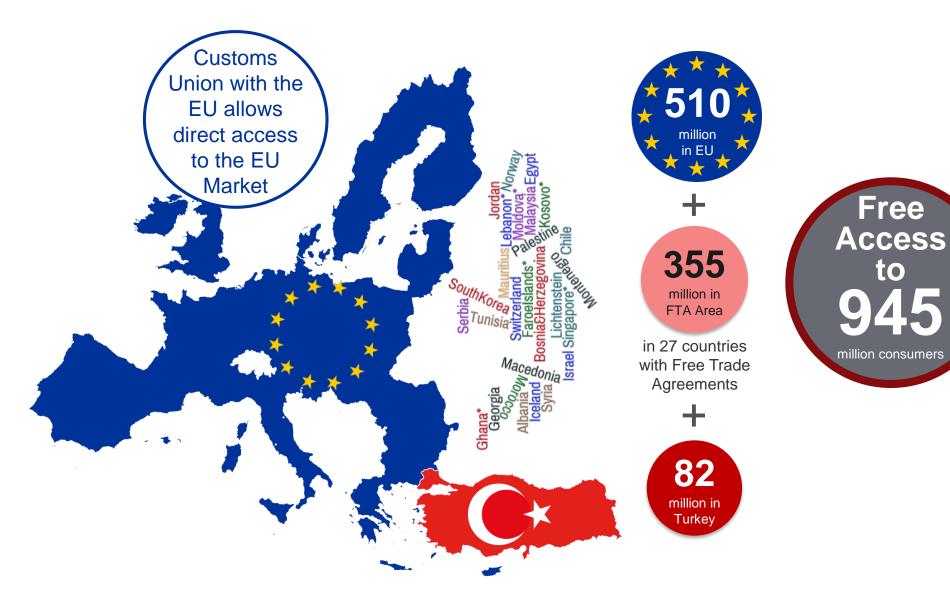

# INVESTIN TURKEY?



July 2019











#### Average Annual GDP Growth (%), 2003-2018

Turkey Poland Romania Czechia Hungary









# Robust Economy

Strong macroeconomic fundamentals have been based on successful public finance management.











Turkish economy has more than tripled over the past 16 years and is promising more growth in future



Driven by a robust domestic market and entrepreneurial private sector which has spurred investments and exports



# Domestic Market

Turkey's economic growth has paved the way for emergence of a sizeable middle-class with an increasing purchasing power.



# Income per capita

(GDP per capita at purchasing power parity)







### 23 urban centers with populations over 1 million



### Domestic market + EU market + Free Trade Area





### **Strategic** Location

to manufacture, export and manage...



### **PROXIMITY TO MAJOR MARKETS**

1.5 billion people and \$24T GDP in Europe, MENA and Central Asia at 4 hour flight-distance



destinations in 122 countries

Turkish Airlines connects you to 255

### **MANUFACTURING & EXPORT HUB** FOR **MULTINATIONALS**

TOYOTA Exporting 85% of its production



Exporting 77% of its production



Nestle Production base for MENA



Its largest production facility worldwide



### **AS WELL AS MANAGEMENT HUB FOR MULTINATIONALS**

B/S/H/

89 countries



80 countries



80 countries



72 countries



67 countries



**POWERCHINA** 63 countries



60 countries



30 countries



# Strategic Location

The convenient location has enabled Turkey to tap significant export opportunities with