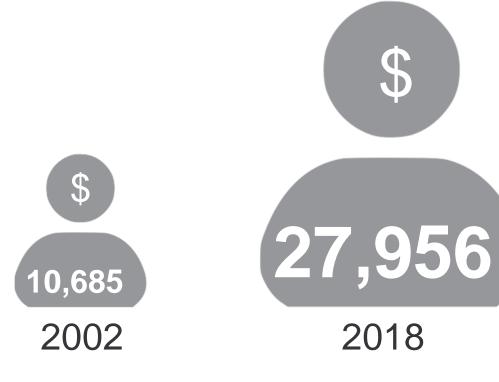

# INVESTIN TURKEY?



July 2019











#### Average Annual GDP Growth (%), 2003-2018

Turkey Poland Romania Czechia Hungary









# Robust Economy

Strong macroeconomic fundamentals have been based on successful public finance management.











Turkish economy has more than tripled over the past 16 years and is promising more growth in future



Driven by a robust domestic market and entrepreneurial private sector which has spurred investments and exports



# Domestic Market

Turkey's economic growth has paved the way for emergence of a sizeable middle-class with an increasing purchasing power.



# Income per capita

(GDP per capita at purchasing power parity)







### 23 urban centers with populations over 1 million



### Domestic market + EU market + Free Trade Area





### **Strategic** Location

to manufacture, export and manage...



### **PROXIMITY TO MAJOR MARKETS**

1.5 billion people and \$24T GDP in Europe, MENA and Central Asia at 4 hour flight-distance



destinations in 122 countries

Turkish Airlines connects you to 255

### **MANUFACTURING & EXPORT HUB** FOR **MULTINATIONALS**

TOYOTA Exporting 85% of its production



Exporting 77% of its production



Nestle Production base for MENA



Its largest production facility worldwide



### **AS WELL AS MANAGEMENT HUB FOR MULTINATIONALS**

B/S/H/

89 countries



80 countries



80 countries



72 countries



67 countries



**POWERCHINA** 63 countries



60 countries



30 countri