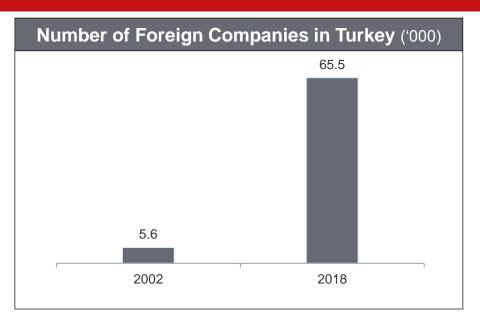

# Foreign Direct Investment (FDI)

# Turkey's value has been appreciated by foreign investors with increasing FDI inflow to Turkey.