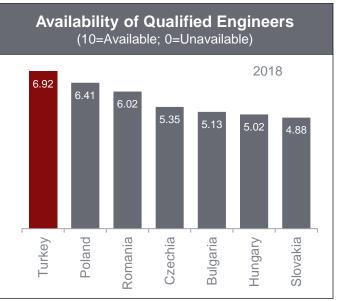

# Skilled Workorce with Cost Advantage

Turkey's education system has been upgraded to support a skilled labor pool that meets business requirements.