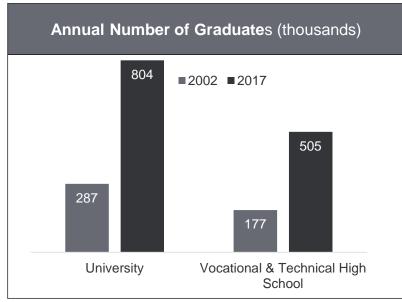

# Skilled Workorce with Cost Advantage

Turkey's education system has been upgraded to support a skilled labor pool that meets business requirements.