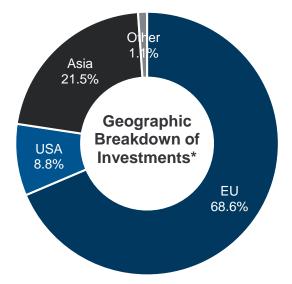

# Strategic Location

The convenient location has enabled Turkey to tap significant export opportunities with increasing diversified markets and products.

Source: TurkStat, ITC

Source: Turkstat, Eurostat, UN, 2016