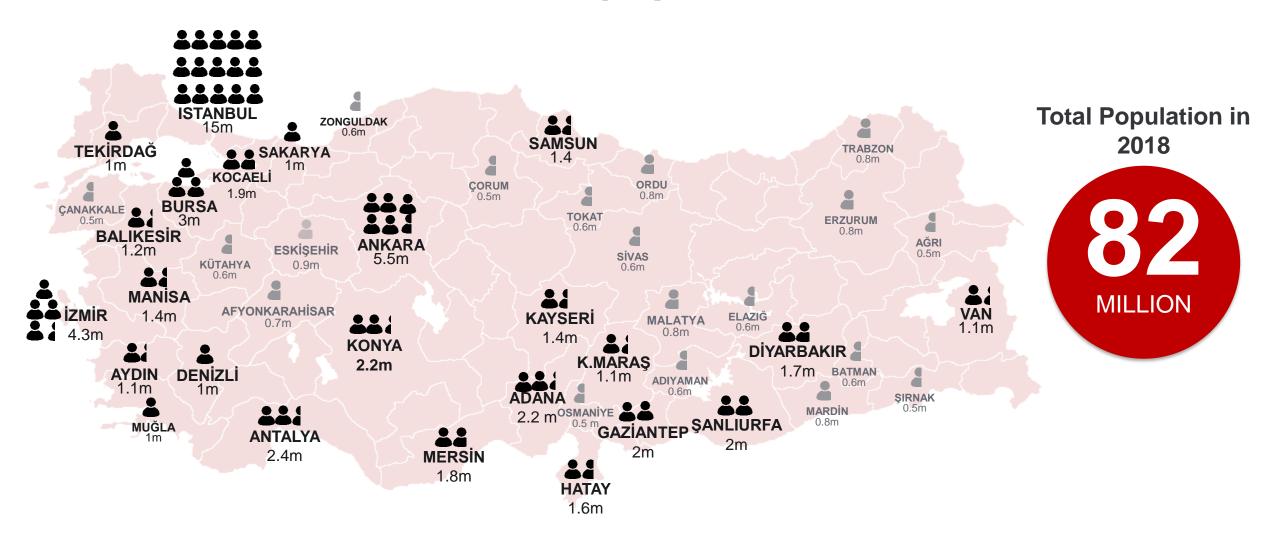

# INVESTIN TURKEY?



July 2019











#### Average Annual GDP Growth (%), 2003-2018

Turkey Poland Romania Czechia Hungary









# Robust Economy

Strong macroeconomic fundamentals have been based on successful public finance management.











Turkish economy has more than tripled over the past 16 years and is promising more growth in future



Driven by a robust domestic market and entrepreneurial private sector which has spurred investments and exports



# Domestic Market

Turkey's economic growth has paved the way for emergence of a sizeable middle-class with an increasing purchasing power.



# Income per capita

(GDP per capita at purchasing power parity)







### 23 urban centers with populations over 1 million



### Domestic market + EU market + Free Trade Area





### **Strategic** Location

to manufacture, export and manage...



### **PROXIMITY TO MAJOR MARKETS**

1.5 billion people and \$24T GDP in Europe, MENA and Central Asia at 4 hour flight-distance



destinations in 122 countries

Turkish Airlines connects you to 255

### **MANUFACTURING & EXPORT HUB** FOR **MULTINATIONALS**

TOYOTA Exporting 85% of its production



Exporting 77% of its production



Nestle Production base for MENA



Its largest production facility worldwide



### **AS WELL AS MANAGEMENT HUB FOR MULTINATIONALS**

B/S/H/

89 countries



80 countries



80 countries



72 countries



67 countries



**POWERCHINA** 63 countries



60 countries



30 countries



# Strategic Location

The convenient location has enab