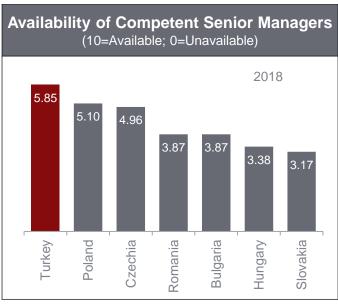

# Skilled Workorce with Cost Advantage

Turkey's education system has been upgraded to support a skilled labor pool that meets business requirements.