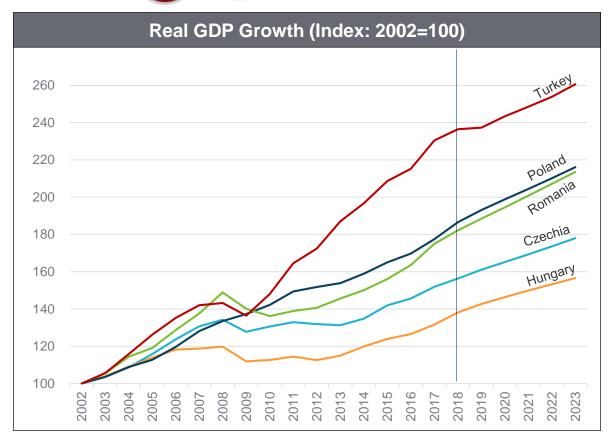

#### Average Annual GDP Growth (%), 2003-2018

Turkey Poland Romania Czechia Hungary

# Robust Economy

Strong macroeconomic fundamentals have been based on successful public finance management.

Turkish economy has more than tripled over the past 16 years and is promising more growth in future

Driven by a robust domestic market and entrepreneurial private sector which has spurred investments and exports