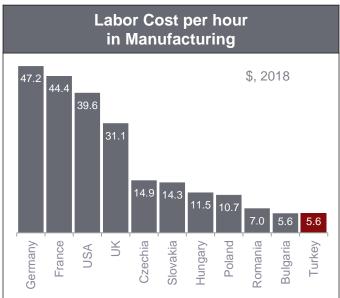

# Skilled Workorce with Cost Advantage

Turkey's education system has been upgraded to support a skilled labor pool that meets business requirements.