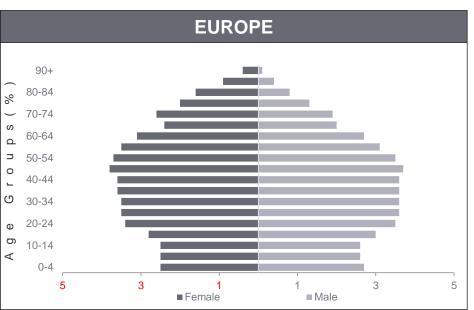

# Skilled Workorce with Cost Advantage

Turkey's education system has been upgraded to support a skilled labor pool that meets business requirements.