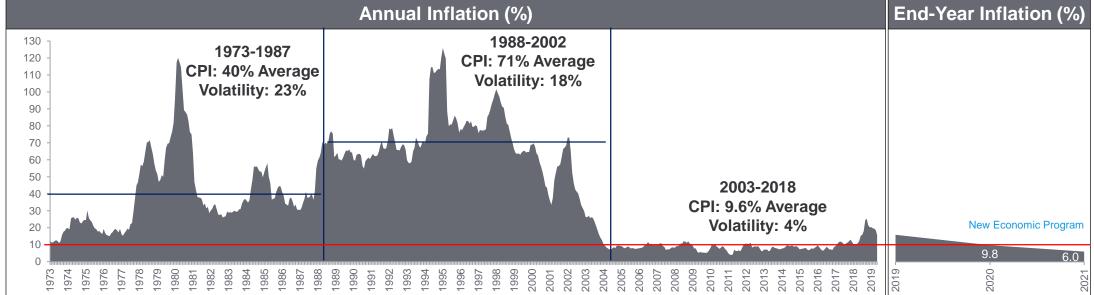

# Robust Economy

Strong macroeconomic fundamentals have been based on successful public finance management.

Turkish economy has more than tripled over the past 16 years and is promising more growth in future

Driven by a robust domestic market and entrepreneurial private sector which has spurred investments and exports