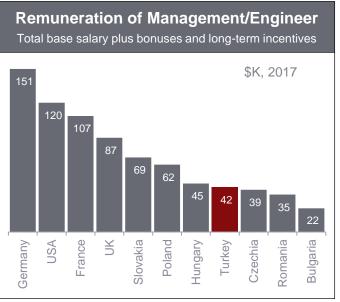

# Skilled Workorce with Cost Advantage

Turkey's education system has been upgraded to support a skilled labor pool that meets business requirements.