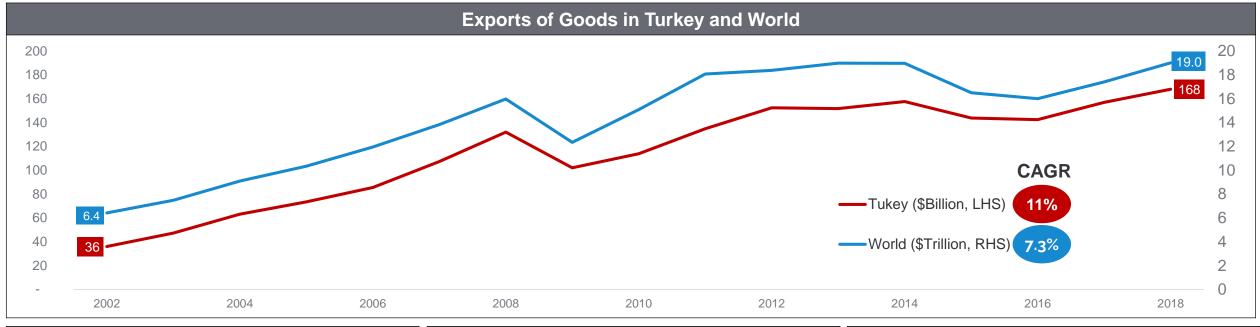

# Strategic Location

The convenient location has enabled Turkey to tap significant export opportunities with increasing diversified markets and products.

Source: TurkStat, ITC

Source: Turkstat, Eurostat, UN, 2016