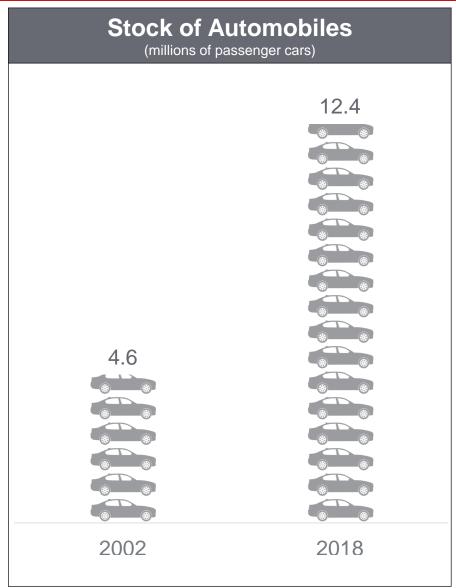

# Domestic Market

Turkey's economic growth has paved the way for emergence of a sizeable middle-class with an increasing purchasing power.