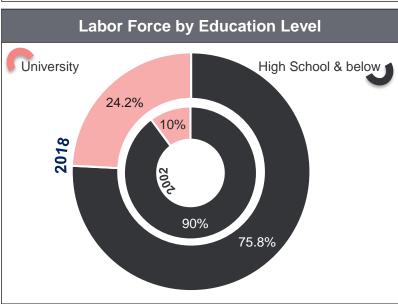

# Skilled Workorce with Cost Advantage

Turkey's education system has been upgraded to support a skilled labor pool that meets business requirements.