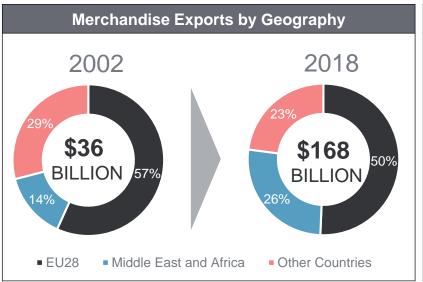

# Strategic Location

The convenient location has enabled Turkey to tap significant export opportunities with increasing diversified markets and products.

Source: TurkStat, ITC

Source: Turkstat, Eurostat, UN, 2016