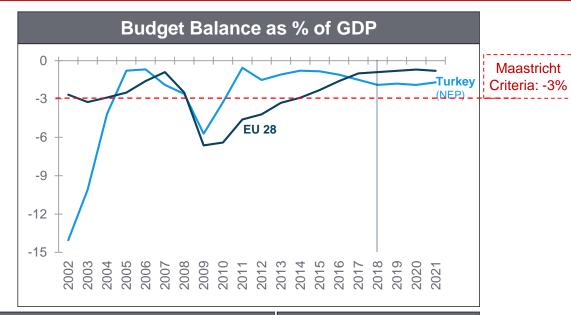

# Robust Economy

Strong macroeconomic fundamentals have been based on successful public finance management.

Turkish economy has more than tripled over the past 16 years and is promising more growth in future