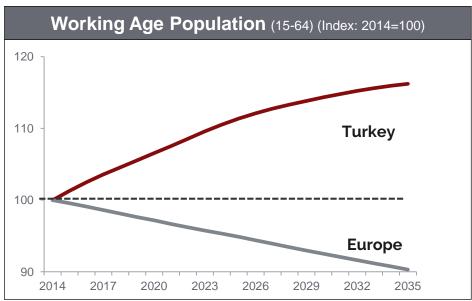

# Skilled Workorce with Cost Advantage

Turkey's education system has been upgraded to support a skilled labor pool that meets business requirements.