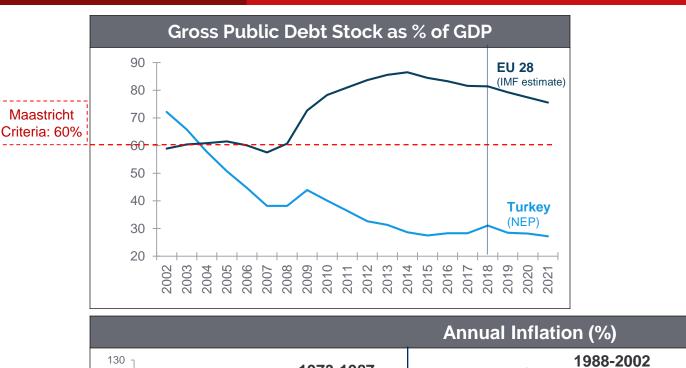

# Robust Economy

Strong macroeconomic fundamentals have been based on successful public finance management.

Turkish economy has more than tripled over the past 16 years and is promising more growth in future