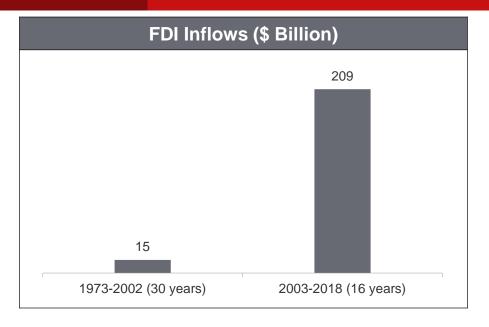

# Foreign Direct Investment (FDI)

# Turkey's value has been appreciated by foreign investors with increasing FDI inflow to Turkey.