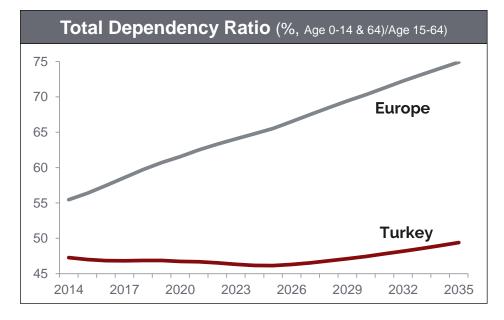

# Skilled Workorce with Cost Advantage

Turkey's education system has been upgraded to support a skilled labor pool that meets business requirements.